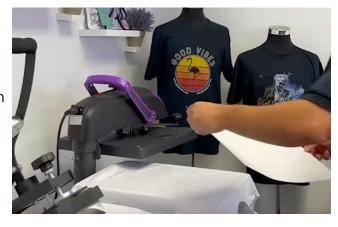

2. Place the Fuze T-shirt on the Heat Press.

3. Set your **Sublimation Printed Paper** face down on top of the **Fuze T-Shirt**.

4. Use **Clean Parchment Paper** on top of the printed sublimation paper, and then place a layer of **Polyester Fabric** over the **Parchment Paper**.

5. Press the **Fuze T-Shirt** with medium-high pressure for 65 seconds at 355° F

6. Once the **Fuze T-Shirt** is cold, peel it.

Remember, the entire T-Shirt can be sublimated.

Washing Instructions: Please wash the T-Shirt inside out in Cold Water