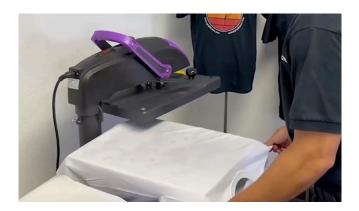

2. Place the Fuze T-shirt on the Heat Press.

3. Set your **Sublimation Printed Paper** face down on top of the **Fuze T-Shirt**.

4. Use **Clean Parchment Paper** on top of the printed sublimation paper, and then place a layer of **Polyester Fabric** over the **Parchment Paper**.

5. Press the **Fuze T-Shirt** with medium-high pressure for 65 seconds at 355° F

6. Once the **Fuze T-Shirt** is cold, peel it.

Remember, the entire T-Shirt can be sublimated.

Washing Instructions: Please wash the T-Shirt inside out in Cold Water