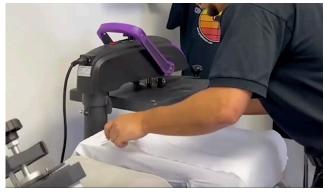

5. Press the **Fuze T-Shirt** with medium-high pressure for 65 seconds at 355° F

6. Once the **Fuze T-Shirt** is cold, peel it.

Remember, the entire T-Shirt can be sublimated.

Washing Instructions: Please wash the T-Shirt inside out in Cold Water