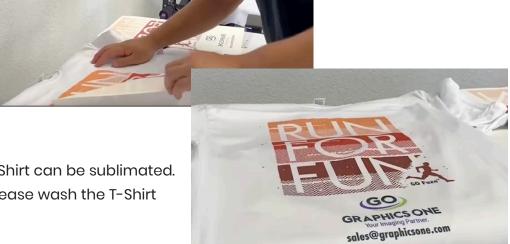

5. Press the **Fuze T-Shirt** with medium-high pressure for 65 seconds at 355° F

6. Once the **Fuze T-Shirt** is cold, peel it.

Remember, the entire T-Shirt can be sublimated.

Washing Instructions: Please wash the T-Shirt inside out in Cold Water