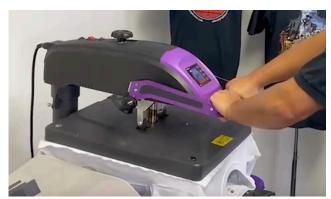

## Fuze™ Sublimation T-Shirts

100% Sublimatable Cotton Garments

This bulletin describes the Step-by-Step Guide to Imaging Sublimation-Ready 100% Cotton Fuze T-Shirts

1. Preheat your **Heat Press** to 355° F for at least 30 seconds.

2. Place the Fuze T-shirt on the Heat Press.

3. Set your **Sublimation Printed Paper** face down on top of the **Fuze T-Shirt**.

4. Use **Clean Parchment Paper** on top of the printed sublimation paper, and then place a layer of **Polyester Fabric** over the **Parchment Paper**.

5. Press the **Fuze T-Shirt** with medium-high pressure for 65 seconds at 355° F

6. Once the **Fuze T-Shirt** is cold, peel it.

Remember, the entire T-Shirt can be sublimated.

Washing Instructions: Please wash the T-Shirt inside out in Cold Water